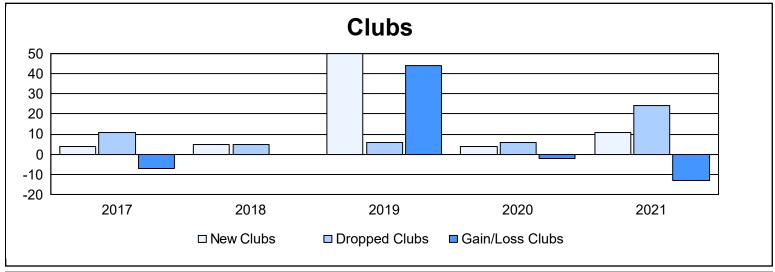

District 315A2 As of June 2021 Cumulative

| Year      | New<br>Clubs | Dropped<br>Clubs | Gain/<br>Loss<br>Clubs | New<br>Members | Charter<br>Members | Reinstate<br>Members | Transfer<br>Members | Total<br>Member<br>Added | Total<br>Members<br>Dropped | Gain/<br>Loss<br>Members |
|-----------|--------------|------------------|------------------------|----------------|--------------------|----------------------|---------------------|--------------------------|-----------------------------|--------------------------|
| 2016-2017 | 4            | 11               | -7                     | 226            | 92                 | 4                    | 10                  | 332                      | 534                         | -202                     |
| 2017-2018 | 5            | 5                | 0                      | 374            | 154                | 96                   | 33                  | 657                      | 601                         | 56                       |
| 2018-2019 | 50           | 6                | 44                     | 254            | 1,196              | 42                   | 7                   | 1,499                    | 343                         | 1,156                    |
| 2019-2020 | 4            | 6                | -2                     | 127            | 105                | 9                    | 21                  | 262                      | 732                         | -470                     |
| 2020-2021 | 11           | 24               | -13                    | 160            | 604                | 17                   | 3                   | 784                      | 1,094                       | -310                     |
| Average   | 15           | 10               | 4                      | 228            | 430                | 34                   | 15                  | 707                      | 661                         | 46                       |